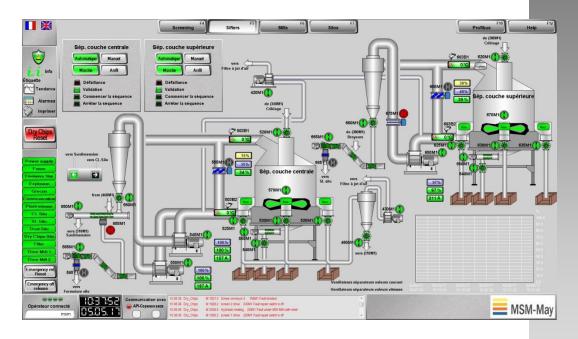

mmissioning by MSM-May.



Material-handling and drier control system with

Wonderware Intouch <sup>™</sup> and Simatic s7 <sup>™</sup>

Control-system and visualization by MSM



## <u>Automation</u>

Material-handling and drier control system with

Wonderware Intouch <sup>™</sup> and Simatic s7 <sup>™</sup>

Control-system and visualization by MSM

#### **Controlling System for Mills**



Material-handling and drier control system with

Wonderware Intouch <sup>™</sup> and Simatic s7 <sup>™</sup>

Control-system and visualization by MSM

#### **Controlling System for Screening**



### <u>Automation</u>

Material-handling and drier control system with

Wonderware Intouch <sup>™</sup> and Simatic s7 <sup>™</sup>

Control-system and visualization by MSM

#### Controlling System for Sifter



# **NEWS**

# Now Hydrogen-firing systems

by MSM-May GmbH

# - Since 1997 -

Partners for advanced combustion technology