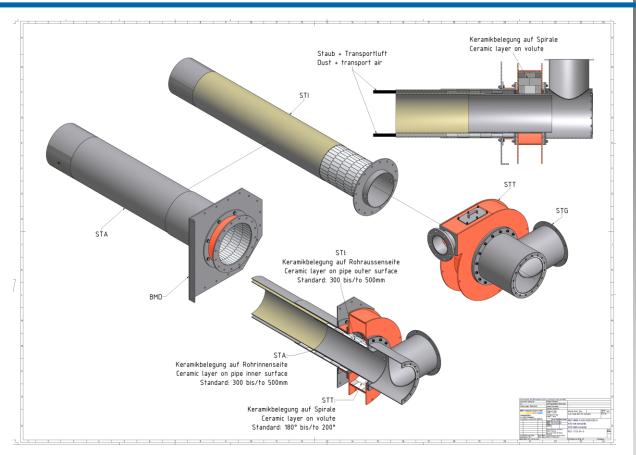

#### **Ceramic Lined**

- -ceramic layer on volute
- -ceramic layer on outer surface
- -Ceramic layer on inner surface

Warranty period of dust nozzle is **12 months** 

High quality dust nozzle of MSM Burners

#### **Ceramic Lined**

- 1st dust nozzle with:
  - a power between 3 9 MW
- 2<sup>nd</sup> dust nozzle with:
  - a power between 5 25 MW

#### Full power together 30MW

Warranty period of dust nozzle is

12 months

High quality double dust nozzle of MSM Burners

Frontview of 15 MW MSM burner in workshop, made in Germany

Tested and ready for delivery