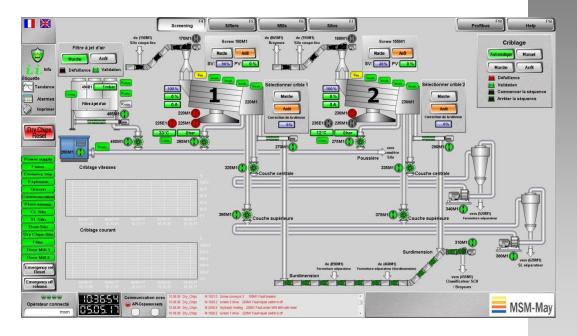

ith multifuel burner (gas/dust).

Burner – by MSM-May



Visualization for biomass boiler with MSM multifuel burner (gas/dust).

**Burner by MSM** 

Power panel, control system, visualization, installation and commissioning by MSM-May.



Material-handling and drier control system with

Wonderware Intouch <sup>™</sup> and Simatic s7 <sup>™</sup>

Control-system and visualization by MSM



## <u>Automation</u>

Material-handling and drier control system with

Wonderware Intouch <sup>™</sup> and Simatic s7 <sup>™</sup>

Control-system and visualization by MSM

#### **Controlling System for Mills**



Material-handling and drier control system with

Wonderware Intouch <sup>™</sup> and Simatic s7 <sup>™</sup>

Control-system and visualization by MSM

#### **Controlling System for Screening**



### <u>Automation</u>

Material-handling and drier control system with

Wonderware Intouch <sup>™</sup> and Simatic s7 <sup>™</sup>

Control-system and visualization by MSM

#### Controlling System for Sifter



# **NEWS**

# Now Hydrogen-firing systems

by MSM-May GmbH

# - Since 1997 -

Partners for advanced combustion technology