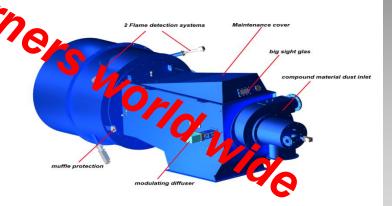

- ■No support flame necessary
- Big sight glas and maintenance cover
- Modulating diffuser

- -Optimized firing guidance over the entire capacity range realized by moving diffuser assembly.
- -Maintenance friendly construction units (module principle)
- -Use of high-quality materials and accessory
- -Dust nozzles with increased service life also for strongly loaded types of dust
- -Big sight glass for flame observation
- -No "glasing" inside our combustion chambers due to multi level supply of secondary air