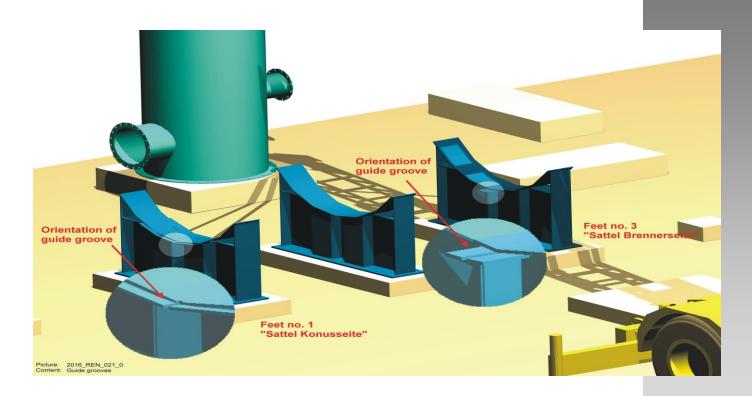

Design of Combustion Chamber with MSM Burner **Typ GD 10-1** 

**3D Design of Combustion Chamber** 