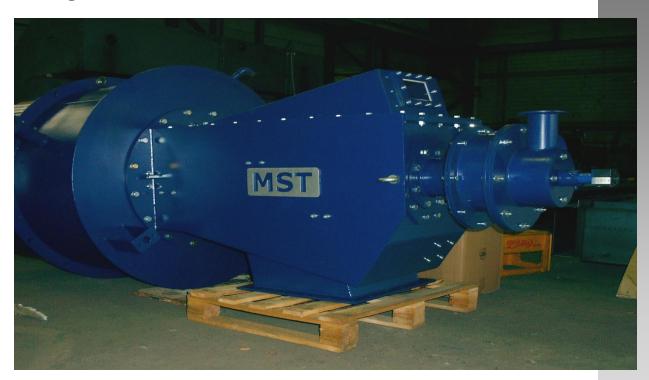

our combustion chambers due to multi level supply of secondary air



# **NEWS**

# Now Hydrogen-firing systems

by MSM-May GmbH

Modular design

Easy to maintain



3D View MSM Burner





We offer total service for your plant, starting from the first contact up to support during operation:

Installation and commissioning of multi fuel burners > Emissions measuring for all-fuel burner.

All-the-year maintenance service and maintenance contracts.

Training for the plant staff of multi-fuelburners

Worldwide support in the search of spare parts for old burner.

Our engineers design complete plants as well as individual components – optimized for your individual application

75 MW Gas- / Dust Burner = 16.000 kg Dust per hour

#### built according to our modular design

12MW gas/dust burner



Made in Germany

7MW and 75MW

#### Burner housing in workshop



#### 35 MW Oil/Dust Burner

#### Factory adjustment of moving difuser



Inside of our burner

# **25**

#### **MSM**

#### **Dust Nozzle**

#### **Ceramic Lined**

- -ceramic layer on volute
- -ceramic layer on outer surface
- -Ceramic layer on inner surface

Warranty period of dust nozzle is **12 months** 



High quality dust nozzle of MSM Burners

#### **MSM**

#### **Double Dust Nozzle**

#### **Ceramic Lined**

- 1st dust nozzle with:
  - a power between 3 9 MW
- 2<sup>nd</sup> dust nozzle with:
  - a power between 5 25 MW

#### Full power together 30MW

Warranty period of dust nozzle is

12 months



High quality double dust nozzle of MSM Burners



Frontview of 15 MW MSM burner in workshop, made in Germany



Teste