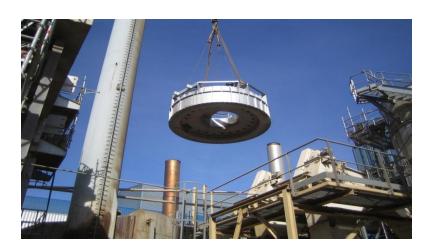

# Supply programe | Components

Burner housing for 90 MW
Gas\_dust burner
in our work shop

Kronospan Russia / UFA 90 MW

The biggest burner in the world

35MW gas\_dust burner installed in the roof of combustion chamber