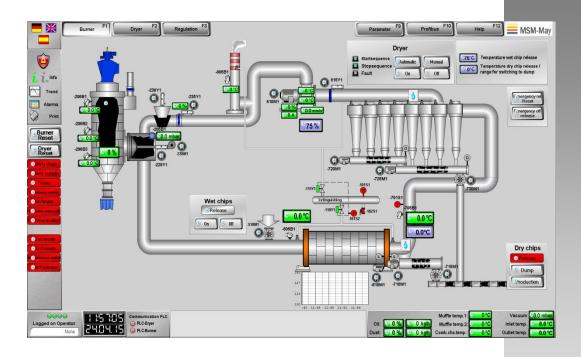

Visualization for drier system with multifuel burner (gas/dust).

Burner – by MSM-May

Visualization for biomass boiler with MSM multifuel burner (gas/dust).

**Burner by MSM** 

Power panel, control system, visualization, installation and commissioning by MSM-May.

Material-handling and drier control system with

Wonderware Intouch <sup>™</sup> and Simatic s7 <sup>™</sup>

Control-system and visualization by MSM

## <u>Automation</u>

Material-handling and drier control system with

Wonderware Intouch <sup>™</sup> and Simatic s7 <sup>™</sup>

Control-system and visualization by MSM

#### **Controlling System for Mills**

Material-handling and drier control system with

Wonderware Intouch <sup>™</sup> and Simatic s7 <sup>™</sup>

Control-system and visualization by MSM