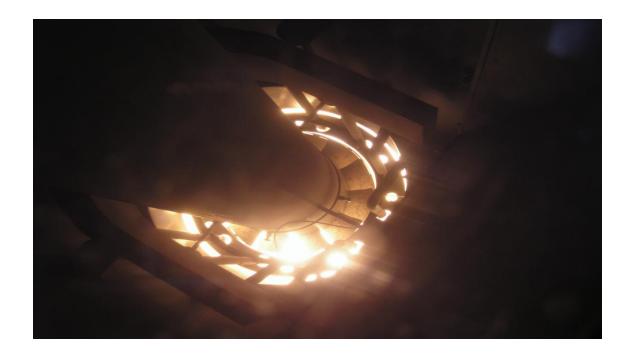

#### **Dust Nozzle**

#### **Ceramic Lined**

- -ceramic layer on volute
- -ceramic layer on outer surface
- -Ceramic layer on inner surface

Warranty period of dust nozzle is **12 months** 

High quality dust nozzle of MSM Burners