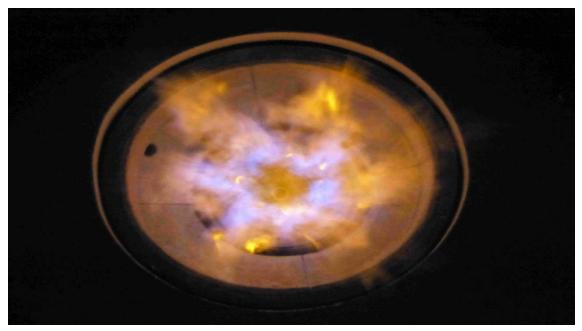

#### MSM Burner - clean and clear Hydrogen flame 15 MW

15% of Burner Power – 330 m³ Hydrogen

View through sight glas of MSM burner