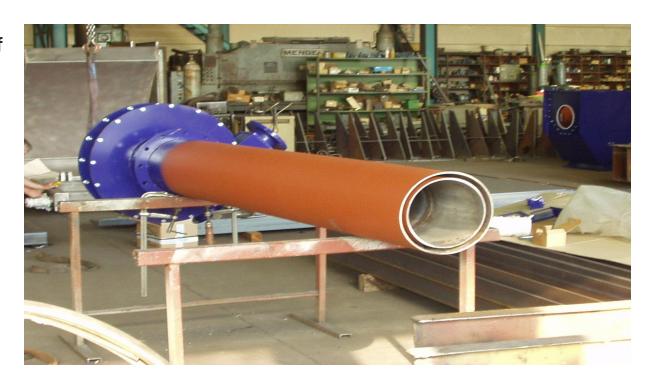

#### **Dust Nozzle**

#### **Ceramic Lined**

- -ceramic layer on volute
- -ceramic layer on outer surface
- -Ceramic layer on inner surface

Warranty period of dust nozzle is **12 months** 

High quality dust nozzle of MSM Burners