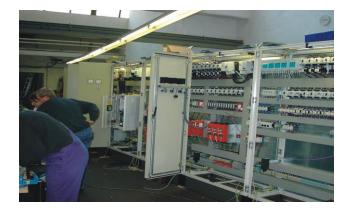

# Power and control panel for drier system in our workshop

Visualization for our burner system (oil/dust) by MSM-May

Power panel, control system, visualization, installation and commissioning by MSM-May.

Visualization for drier system with multifuel burner (gas/dust).

Burner – by MSM-May

Visualization for biomass boiler with MSM multifuel burner (gas/dust).

**Burner by MSM** 

Power panel, control system, visualization, installation and commissioning by MSM-May.