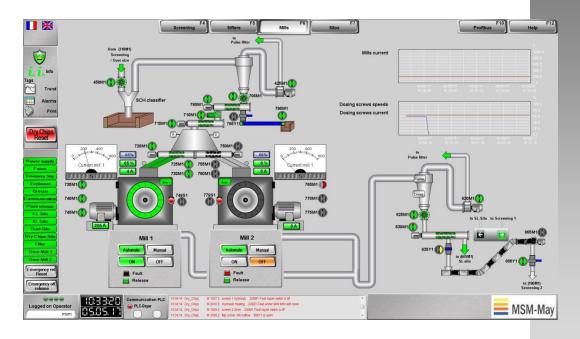

#### **Controlling System for Mills**

Material-handling and drier control system with

Wonderware Intouch <sup>™</sup> and Simatic s7 <sup>™</sup>

Control-system and visualization by MSM