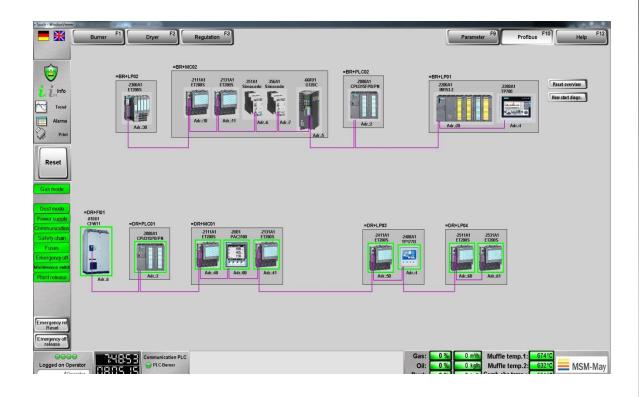

for aggressive gases.

Full featured 3D-instalation/erection manual.



# Supply programe | Components

Burner housing for 90 MW
Gas\_dust burner
in our work shop



Kronospan Russia / UFA 90 MW

The biggest burner in the world



35MW gas\_dust burner installed in the roof of combustion chamber





Design of Combustion Chamber with MSM Burner **Typ GD 10-1** 



**3D Design of Combustion Chamber** 



## Supply programe | Components

Drawing of 10MW combustion chamber





for fabrication and installation

# MSM-May Combustion Systems

# **Automation**

- •Modernizing of old S5- or contactor controls
- Retrofitting of HMI systems
- Control systems for
  - -Burners
  - -Boilers
  - -Driers
  - -Material handling systems



#### **Owerview of Profibus Visualisierung**

#### Burner/Dryer





# Power and control panel for drier system in our workshop









Visualization for our burner system (oil/dust) by MSM-May

Power panel, control system, visualization, installation and commissioning by MSM-May.



Visualization for drier system with multifuel burner (gas/dust).

Burner – by MSM-May



Visualization for biomass boiler with MSM multifuel burner (gas/dust).

**Burner by MSM** 

Power panel, control system, visualization, installation and commissioning by MSM-May.



Material-handling and drier control system with

Wonderware Intouch <sup>™</sup> and Simatic s7 <sup>™</sup>

Control-system and visualization by MSM



## <u>Automation</u>

Material-handling and drier control system with

Wonderware Intouch <sup>™</sup> and Simatic s7 <sup>™</sup>

Control-system and visu