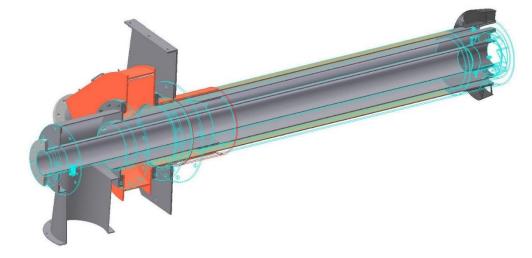

75 MW Gas- / Dust Burner = 16.000 kg Dust per hour

#### built according to our modular design

12MW gas/dust burner



Made in Germany

7MW and 75MW

#### Burner housing in workshop



#### 35 MW Oil/Dust Burner

#### Factory adjustment of moving difuser



Inside of our burner

# **25**

#### **MSM**

#### **Dust Nozzle**

#### **Ceramic Lined**

- -ceramic layer on volute
- -ceramic layer on outer surface
- -Ceramic layer on inner surface

Warranty period of dust nozzle is **12 months** 



High quality dust nozzle of MSM Burners

#### **MSM**

#### **Double Dust Nozzle**

#### **Ceramic Lined**

- 1st dust nozzle with:
  - a power between 3 9 MW
- 2<sup>nd</sup> dust nozzle with:
  - a power between 5 25 MW

#### Full power together 30MW

Warranty period of dust nozzle is

12 months



High quality double dust nozzle of MSM Burners



Frontview of 15 MW MSM burner in workshop, made in Germany



Tested and ready for delivery

#### MSM Burner - clean and clear Hydrogen flame 15 MW



15% of Burner Power – 330 m³ Hydrogen



View through sight glas of MSM burner





# **NEWS**

# Now Hydrogen-firing systems

by MSM-May GmbH



New roof for existing combustion chamber



New burner for combustion chamber

We find the technical and economical optimal solution and the most efficient way to integrate our products in your plant.



# 25 YEARS

#### Our staff are always on site and oversee the smooth running of their operation



Full support at customer sight



25 YEARS

25 MW Gas / Dust burner in Menznau - Switzerland



Krono Swiss / Switzerland

High quality spare parts