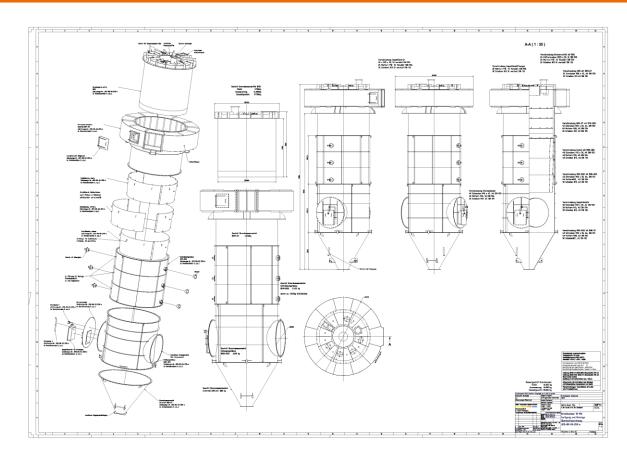

# Supply programe | Components

Burner housing for 90 MW
Gas\_dust burner
in our work shop

Kronospan Russia / UFA 90 MW

The biggest burner in the world

35MW gas\_dust burner installed in the roof of combustion chamber

## Supply programe | Components

Drawing of 10MW combustion chamber

for fabrication and installation