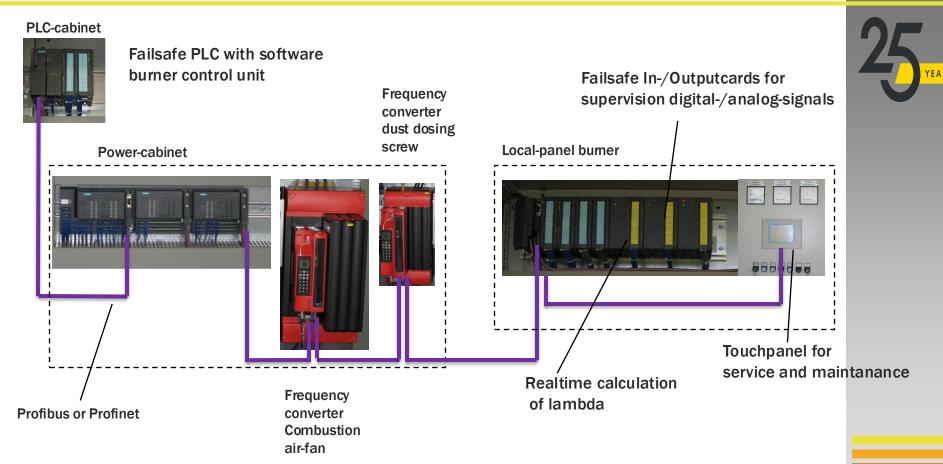

n (ROC)

## Supply programe | Engineering

3,5 MW Hot gas generator for aggressive gases.

Full featured 3D-instalation/erection manual.



# Supply programe | Components

Burner housing for 90 MW
Gas\_dust burner
in our work shop



Kronospan Russia / UFA 90 MW

The biggest burner in the world



35MW gas\_dust burner installed in the roof of combustion chamber





Design of Combustion Chamber with MSM Burner **Typ GD 10-1** 



**3D Design of Combustion Chamber** 



## Supply programe | Components

Drawing of 10MW combustion chamber





for fabrication and installation

# MSM-May Combustion Systems

# **Automation**

- •Modernizing of old S5- or contactor controls
- Retrofitting of HMI systems
- Control systems for
  - -Burners
  - -Boilers
  - -Driers
  - -Material handling systems



#### **Owerview of Profibus Visualisierung**

#### Burner/Dryer





# Power and control panel for drier system in our workshop









Visualization for our burner system (oil/dust) by MSM-May

Power panel, control system, visualization, installation and commissioning by MSM-May.



Visualization for drier system with multifuel burner (gas/dust).

Burner – by MSM-May



Visualization for biomass boiler with MSM multifuel burner (gas/dust).

**Burner by MSM** 

Power panel, control system, visualization, installation and commissioning by MSM-May.



Material-handling and drier control system with

Wonderware Intouch <sup>™</sup> and Simatic s7 <sup>™</sup>

Control-system and visualization by MSM



## <u>Automation</u>

Material-handling and drier control system with

Wonderware Intouc