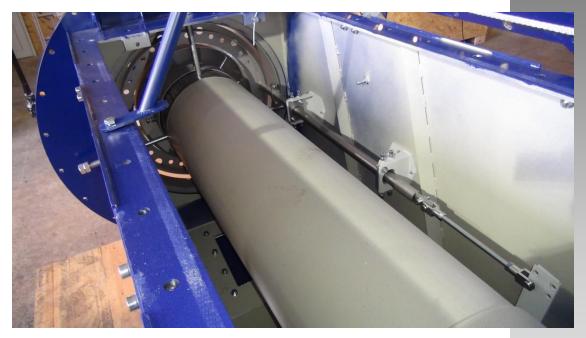

#### **Dust Nozzle**

#### **Ceramic Lined**

- -ceramic layer on volute
- -ceramic layer on outer surface
- -Ceramic layer on inner surface

Warranty period of dust nozzle is **12 months** 

High quality dust nozzle of MSM Burners