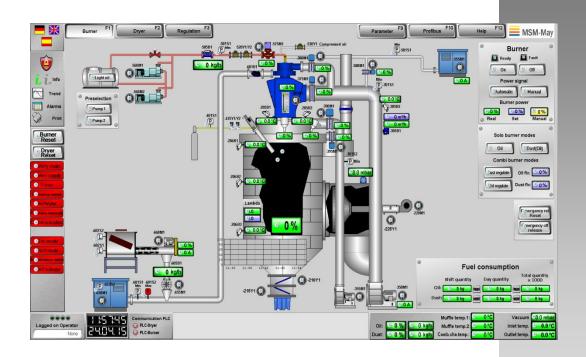

# Power and control panel for drier system in our workshop

Visualization for our burner system (oil/dust) by MSM-May

Power panel, control system, visualization, installation and commissioning by MSM-May.

Visualization for drier system with multifuel burner (gas/dust).

Burner – by MSM-May

Visualization for biomass boiler with MSM multifuel burner (gas/dust).

**Burner by MSM** 

Power panel, control system, visualization, installation and commissioning by MSM-May.