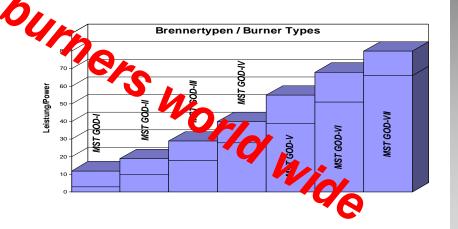

# MSM-May Combustion Systems

Modular burner types for 3 MW up to 100 MW

In 10 years we installed a combined burner power of about 3,000,000 KW worldwide, and advanced to a leading company for multifuel burners using wood dust

#### **Burners**

Our multi-fuel burners are ready to run with oil/gas and wood-dust and are suitable for the most different applications. Based on established technologies our burners (3-100 MW) come with special advantages like: