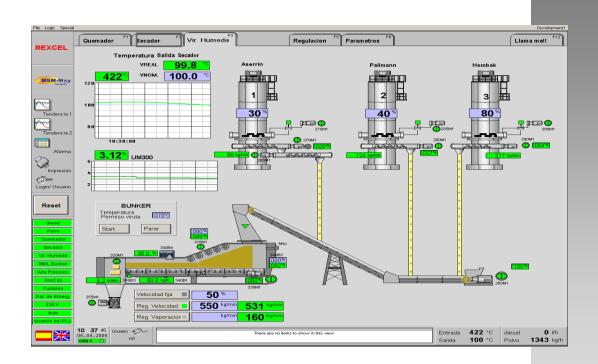

Control systems for
  - -Burners
  - -Boilers
  - -Driers
  - -Material handling systems



#### **Owerview of Profibus Visualisierung**

#### Burner/Dryer





# Power and control panel for drier system in our workshop









Visualization for our burner system (oil/dust) by MSM-May

Power panel, control system, visualization, installation and commissioning by MSM-May.



Visualization for drier system with multifuel burner (gas/dust).

Burner – by MSM-May



Visualization for biomass boiler with MSM multifuel burner (gas/dust).

**Burner by MSM** 

Power panel, control system, visualization, installation and commissioning by MSM-May.



Material-handling and drier control system with

Wonderware Intouch <sup>™</sup> and Simatic s7 <sup>™</sup>

Control-system and visualization by MSM



## <u>Automation</u>

Material-handling and drier control system with

Wonderware Intouch <sup>™</sup> and Simatic s7 <sup>™</sup>

Control-system and visualization by MSM

#### **Controlling System for Mills**



Material-handling and drier control system with

Wonderware Intouch <sup>™</sup> and Simatic s7 <sup>™</sup>

Control-system and visualization by MSM

#### **Controlling System for Screening**



### <u>Automation</u>

Material-handling and drier control system with

Wonderware Intouch <sup>™</sup> and Simatic s7 <sup>™</sup>

Control-system and visualization by MSM

#### Controlling System for Sifter



# **NEWS**

# Now Hydrogen-firing systems

by MSM-May GmbH

# - Since 1997 -

Partners for advanced combustion technology