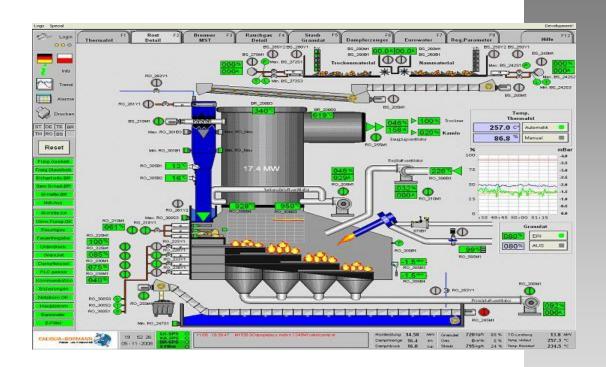

cation and installation

# MSM-May Combustion Systems

# **Automation**

- •Modernizing of old S5- or contactor controls
- Retrofitting of HMI systems
- Control systems for
  - -Burners
  - -Boilers
  - -Driers
  - -Material handling systems



#### **Owerview of Profibus Visualisierung**

#### Burner/Dryer





# Power and control panel for drier system in our workshop









Visualization for our burner system (oil/dust) by MSM-May

Power panel, control system, visualization, installation and commissioning by MSM-May.



Visualization for drier system with multifuel burner (gas/dust).

Burner – by MSM-May



Visualization for biomass boiler with MSM multifuel burner (gas/dust).

**Burner by MSM** 

Power panel, control system, visualization, installation and commissioning by MSM-May.



Material-handling and drier control system with

Wonderware Intouch <sup>™</sup> and Simatic s7 <sup>™</sup>

Control-system and visualization by MSM



## <u>Automation</u>

Material-handling and drier control system with

Wonderware Intouch <sup>™</sup> and Simatic s7 <sup>™</sup>

Control-system and visualization by MSM

#### **Controlling System for Mills**



Material-handling and drier control system with

Wonderware Intouch <sup>™</sup> and Simatic s7 <sup>™</sup>

Control-system and visualization by MSM

#### **Controlling System for Screening**



### <u>Automation</u>

Material-handling and drier control system with

Wonderware Intouch <sup>™</sup> and Simatic s7 <sup>™</sup>

Control-system and visualization by MSM

#### Controlling System for Sifter



# **NEWS**

# Now Hydro